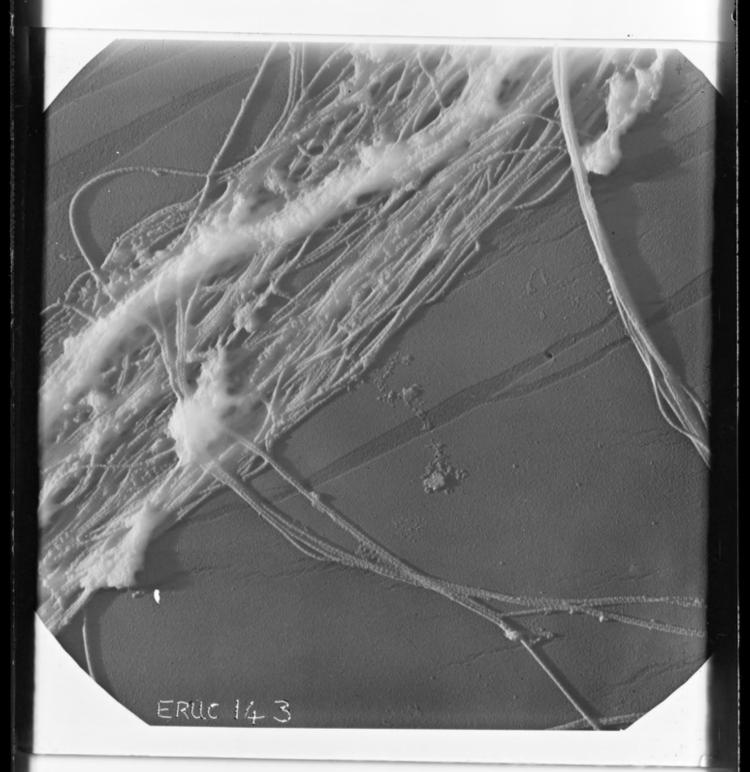

# Microscope image referenced as "E.R.U.C. [embryonic rat umbilical cord]"

## **Contributors**

Jackson, S.

# **Publication/Creation**

November 1952

#### **Persistent URL**

https://wellcomecollection.org/works/tttfu77m

## License and attribution

You have permission to make copies of this work under a Creative Commons, Attribution, Non-commercial license.

Non-commercial use includes private study, academic research, teaching, and other activities that are not primarily intended for, or directed towards, commercial advantage or private monetary compensation. See the Legal Code for further information.

Image source should be attributed as specified in the full catalogue record. If no source is given the image should be attributed to Wellcome Collection.