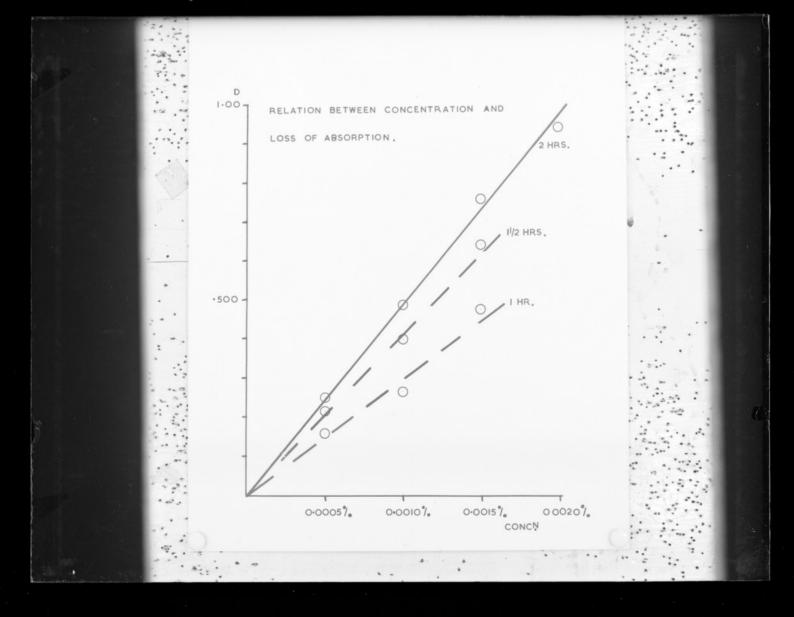

Diagram showing relation between concentration and loss of absorption"

## **Contributors**

Wilkins, Maurice Hugh Frederick, 1916-2004

# **Publication/Creation**

November 1952

#### **Persistent URL**

https://wellcomecollection.org/works/war5y9dm

## License and attribution

You have permission to make copies of this work under a Creative Commons, Attribution, Non-commercial license.

Non-commercial use includes private study, academic research, teaching, and other activities that are not primarily intended for, or directed towards, commercial advantage or private monetary compensation. See the Legal Code for further information.

Image source should be attributed as specified in the full catalogue record. If no source is given the image should be attributed to Wellcome Collection.