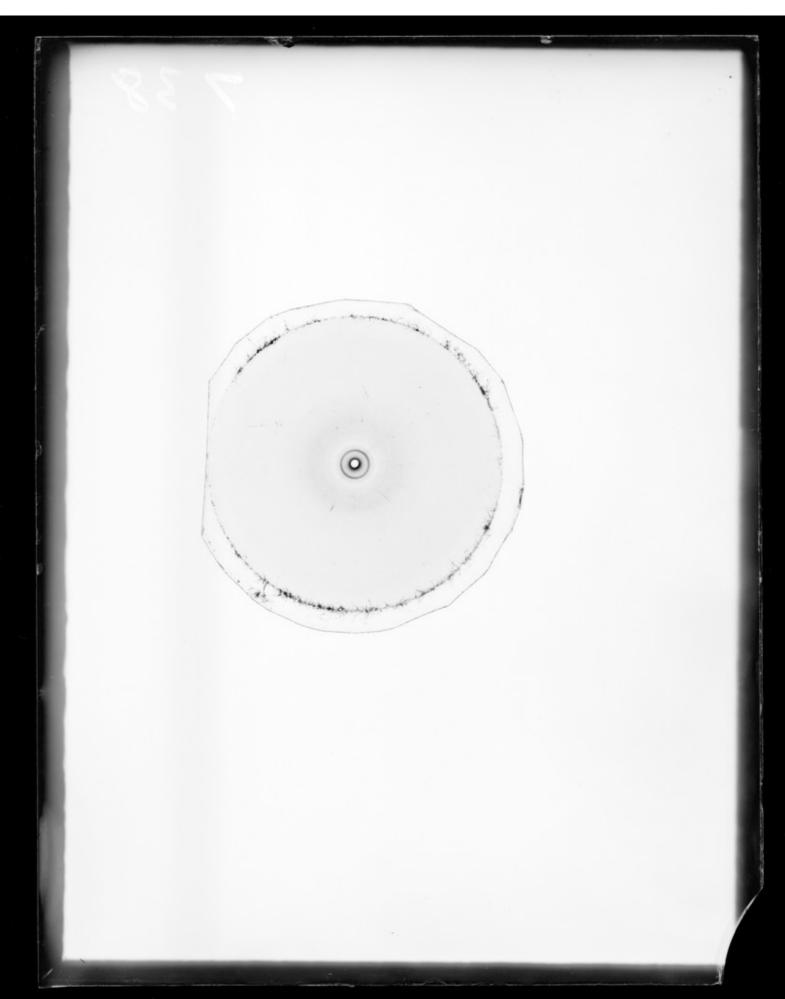

# X-ray diffraction exposure referenced as "X-ray photograph of trout-sperm"

## **Publication/Creation**

November 1952