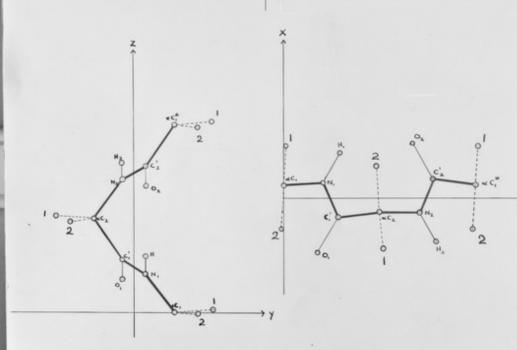

# Diagram referenced as "Proposed structure of collagen"

# PROPOSED STRUCTURE OF COLLAGEN