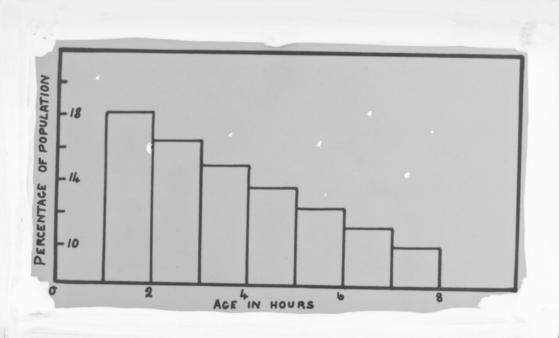

# Graph referenced as "Age group distribution in logarithmically growing culture"