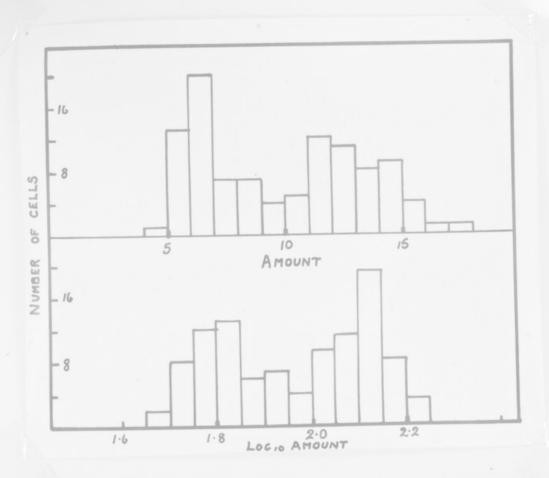

# "Histogram of Feulgen stain. Linear and log scales."

### **Contributors**

Walker, Peter M. B.

## **Publication/Creation**

November 1952

### **Persistent URL**

https://wellcomecollection.org/works/j2vygxzf

## License and attribution

You have permission to make copies of this work under a Creative Commons, Attribution, Non-commercial license.

Non-commercial use includes private study, academic research, teaching, and other activities that are not primarily intended for, or directed towards, commercial advantage or private monetary compensation. See the Legal Code for further information.

Image source should be attributed as specified in the full catalogue record. If no source is given the image should be attributed to Wellcome Collection.