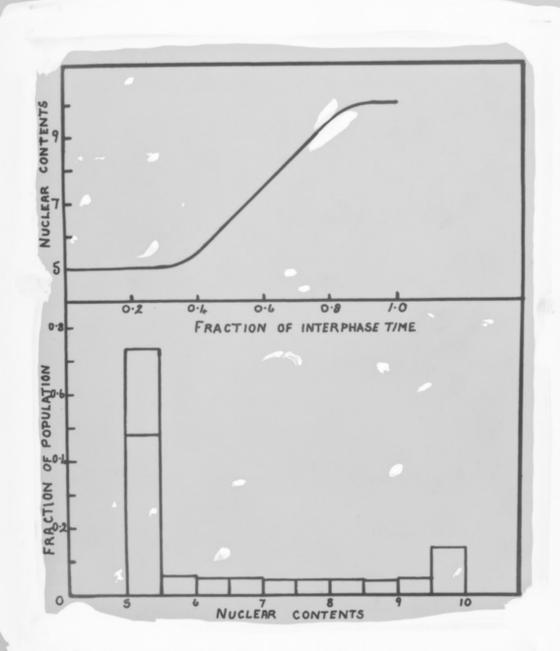

# "Histogram derived from synthesis curve"

### **Contributors**

Walker, Peter M. B.

## **Publication/Creation**

October 1952

#### **Persistent URL**

https://wellcomecollection.org/works/cdxqqqy7

### License and attribution

You have permission to make copies of this work under a Creative Commons, Attribution, Non-commercial license.

Non-commercial use includes private study, academic research, teaching, and other activities that are not primarily intended for, or directed towards, commercial advantage or private monetary compensation. See the Legal Code for further information.

Image source should be attributed as specified in the full catalogue record. If no source is given the image should be attributed to Wellcome Collection.