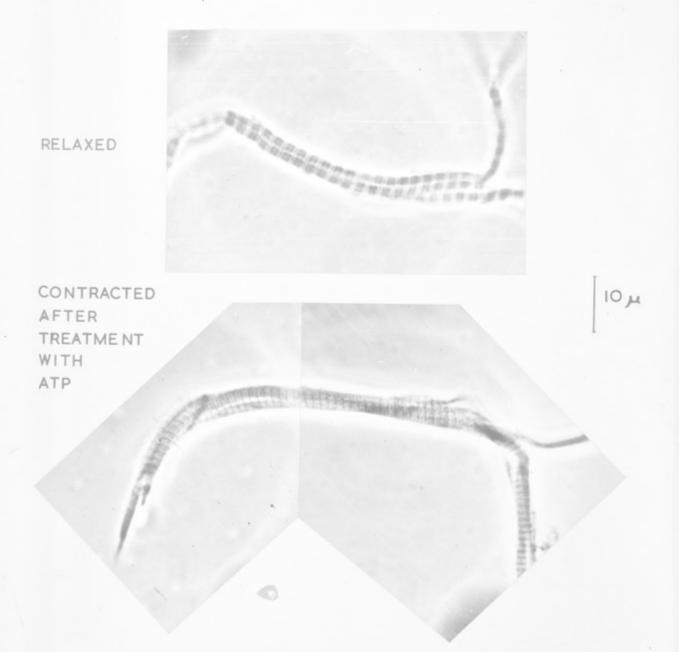

# Comparative microscope image referenced as "Relaxed and contracted rabbit myofibrils"

## ONE GROUP OF RABBIT MYOFIBRILS