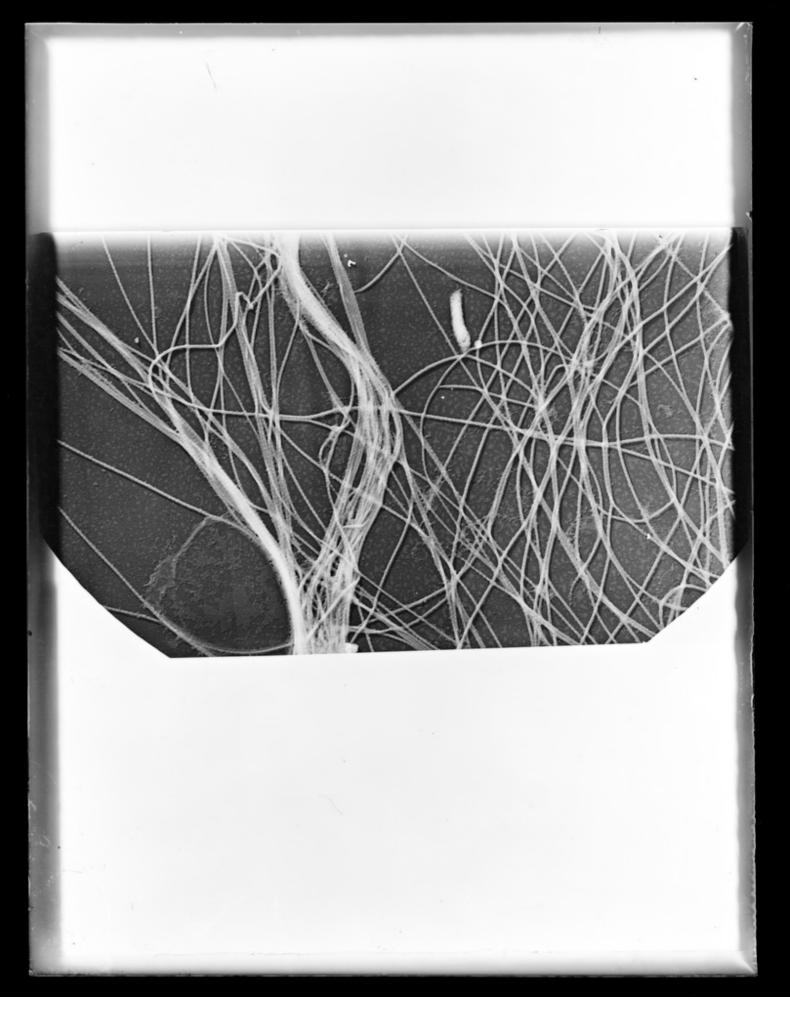

# Microscope image referenced as "E.R.U.C. [embryonic rat umbilical cord]"

### **Contributors**

North, Anthony Charles Thomas

## **Publication/Creation**

June 1952

### **Persistent URL**

https://wellcomecollection.org/works/bmq3754f

### License and attribution

You have permission to make copies of this work under a Creative Commons, Attribution, Non-commercial license.

Non-commercial use includes private study, academic research, teaching, and other activities that are not primarily intended for, or directed towards, commercial advantage or private monetary compensation. See the Legal Code for further information.

Image source should be attributed as specified in the full catalogue record. If no source is given the image should be attributed to Wellcome Collection.