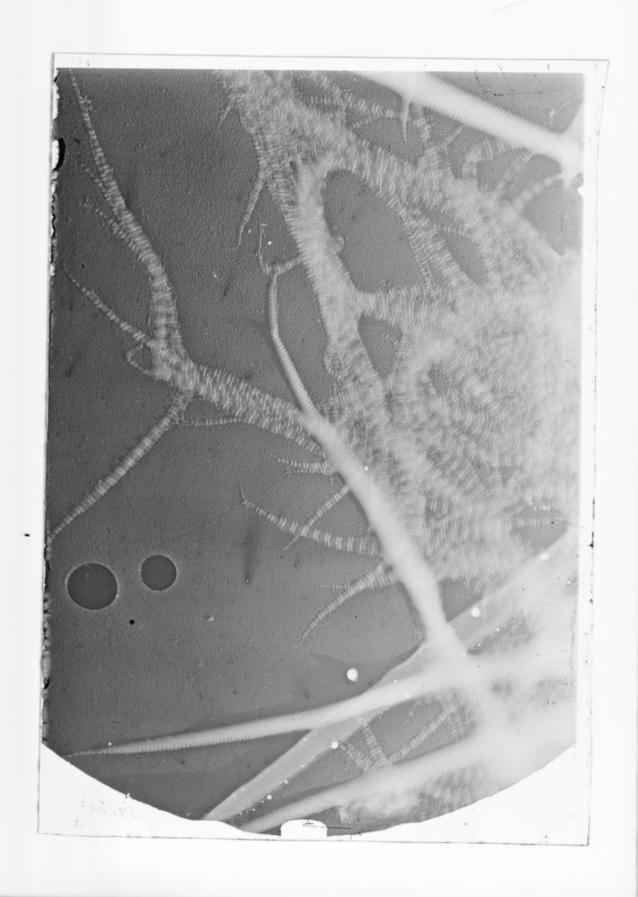

# Microscope image referenced as "Pro-collagen 466"

### **Contributors**

North, Anthony Charles Thomas

## **Publication/Creation**

June 1952

### **Persistent URL**

https://wellcomecollection.org/works/wu7s6m7d

## License and attribution

You have permission to make copies of this work under a Creative Commons, Attribution, Non-commercial license.

Non-commercial use includes private study, academic research, teaching, and other activities that are not primarily intended for, or directed towards, commercial advantage or private monetary compensation. See the Legal Code for further information.

Image source should be attributed as specified in the full catalogue record. If no source is given the image should be attributed to Wellcome Collection.