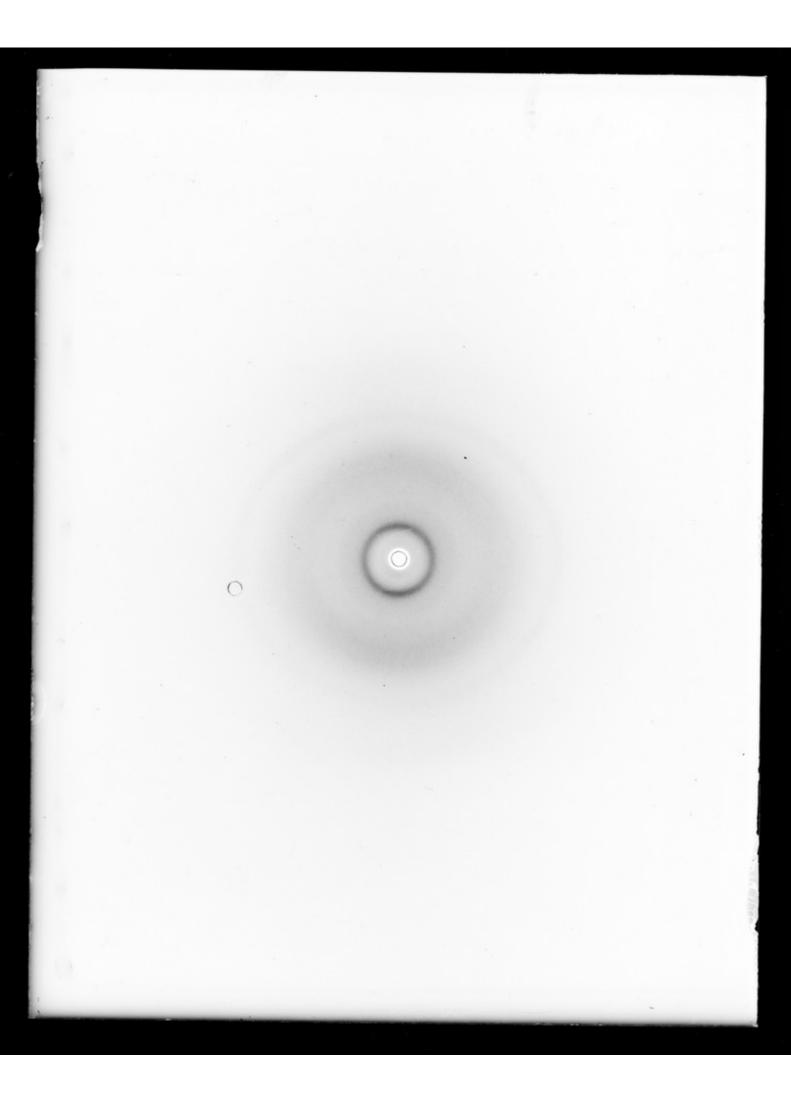

# X-ray diffraction powder photograph referenced as "Pro-collagen (powder photograph)"