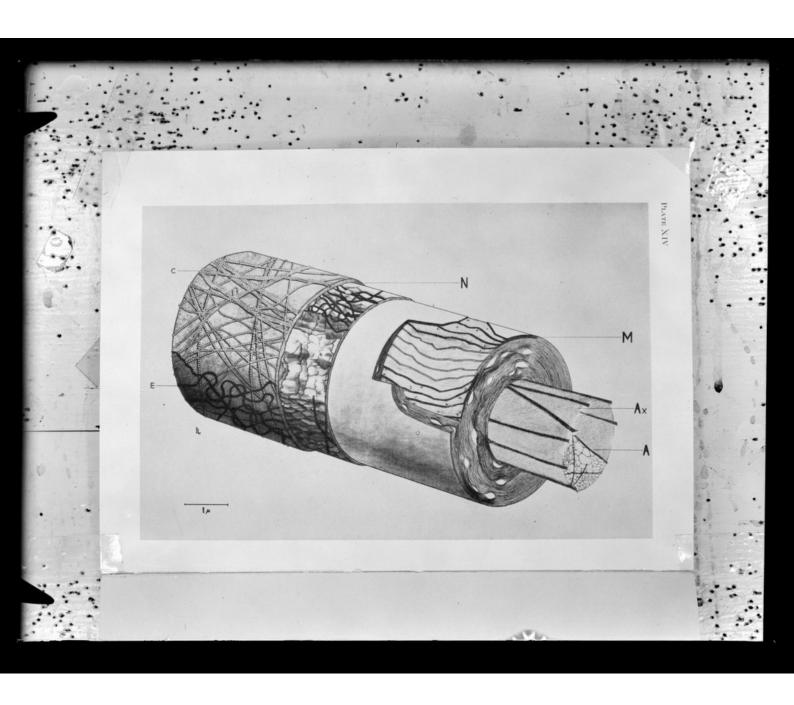

# Microscope image referenced as "Nerve fibre. Furnandy-Moran. R.I. [Royal Institute] Lecture"