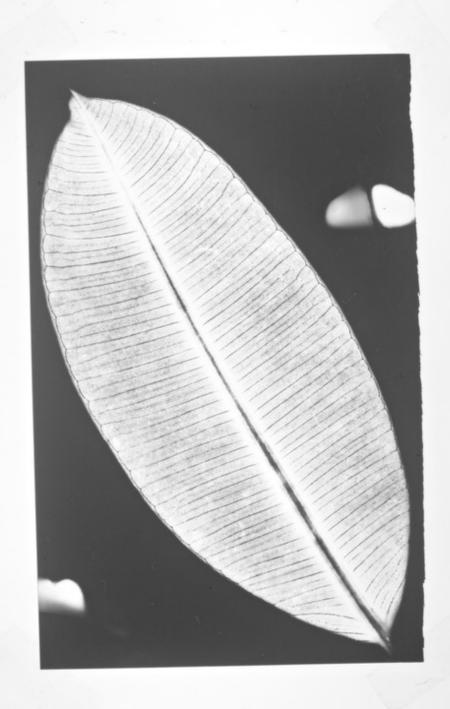

# Microscope image referenced as "Leaf of ficus elastica ordinary light. R. I [Royal Institute] lecture"