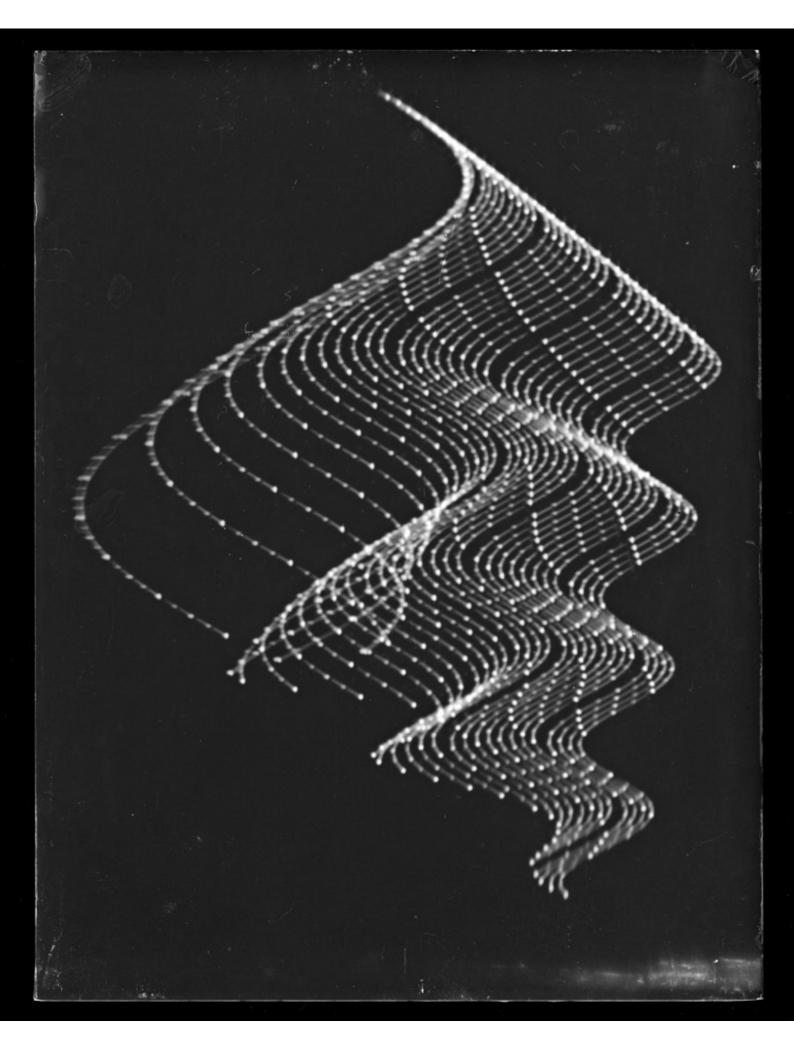

# Photographic image referenced as "High speed display 400 c.s"

## **Contributors**

Jackson, S.

# **Publication/Creation**

February 1952

#### **Persistent URL**

https://wellcomecollection.org/works/rzjdfv97

## License and attribution

You have permission to make copies of this work under a Creative Commons, Attribution, Non-commercial license.

Non-commercial use includes private study, academic research, teaching, and other activities that are not primarily intended for, or directed towards, commercial advantage or private monetary compensation. See the Legal Code for further information.

Image source should be attributed as specified in the full catalogue record. If no source is given the image should be attributed to Wellcome Collection.