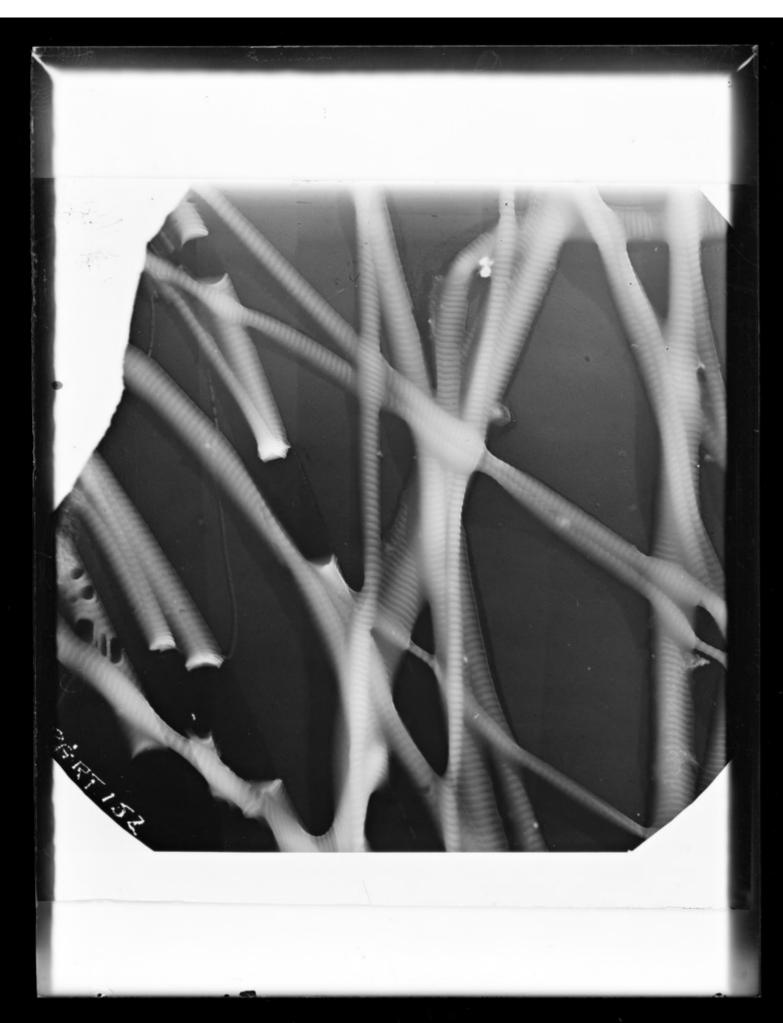

# Microscope image referenced as "Adult rat tail tendon. Prolinase"

## **Contributors**

Jackson, S.

# **Publication/Creation**

February 1952

#### **Persistent URL**

https://wellcomecollection.org/works/fq7h3a6c

## License and attribution

You have permission to make copies of this work under a Creative Commons, Attribution, Non-commercial license.

Non-commercial use includes private study, academic research, teaching, and other activities that are not primarily intended for, or directed towards, commercial advantage or private monetary compensation. See the Legal Code for further information.

Image source should be attributed as specified in the full catalogue record. If no source is given the image should be attributed to Wellcome Collection.