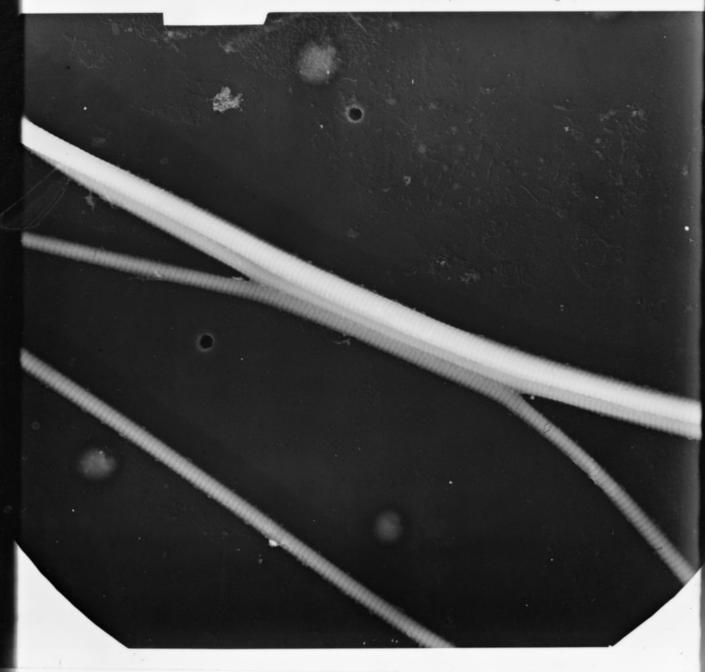

# Microscope image referenced as "Adult rat tail tendon. Prolinase"

## **Contributors**

Jackson, S.

# **Publication/Creation**

February 1952

#### **Persistent URL**

https://wellcomecollection.org/works/byvw6ex5

## License and attribution

You have permission to make copies of this work under a Creative Commons, Attribution, Non-commercial license.

Non-commercial use includes private study, academic research, teaching, and other activities that are not primarily intended for, or directed towards, commercial advantage or private monetary compensation. See the Legal Code for further information.

Image source should be attributed as specified in the full catalogue record. If no source is given the image should be attributed to Wellcome Collection.



જાલા હું છે છે છે