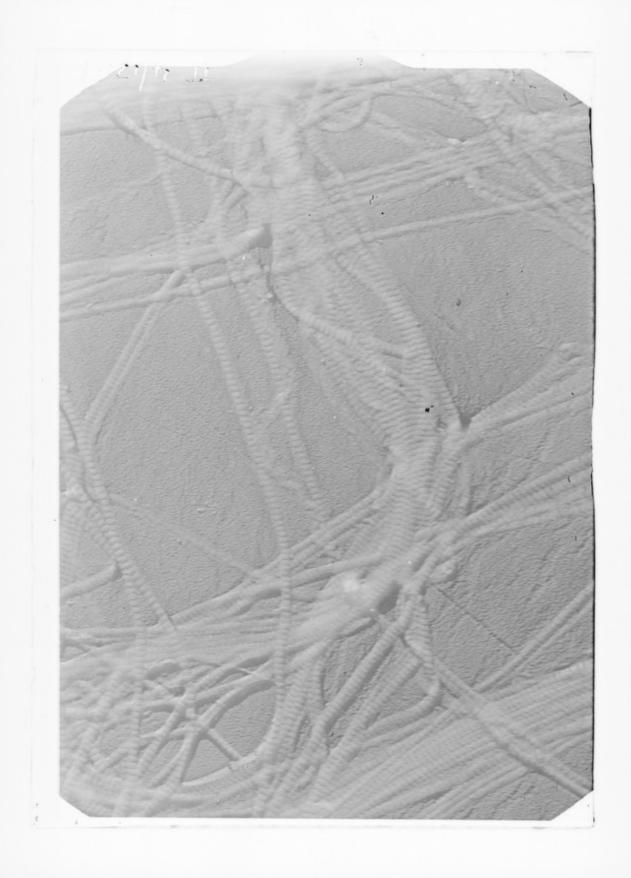

# Microscope image referenced as "16 day rat tail tendon"

### **Contributors**

Nardin, Miss

## **Publication/Creation**

February 1952

#### **Persistent URL**

https://wellcomecollection.org/works/wyeyhu2z

### License and attribution

You have permission to make copies of this work under a Creative Commons, Attribution, Non-commercial license.

Non-commercial use includes private study, academic research, teaching, and other activities that are not primarily intended for, or directed towards, commercial advantage or private monetary compensation. See the Legal Code for further information.

Image source should be attributed as specified in the full catalogue record. If no source is given the image should be attributed to Wellcome Collection.