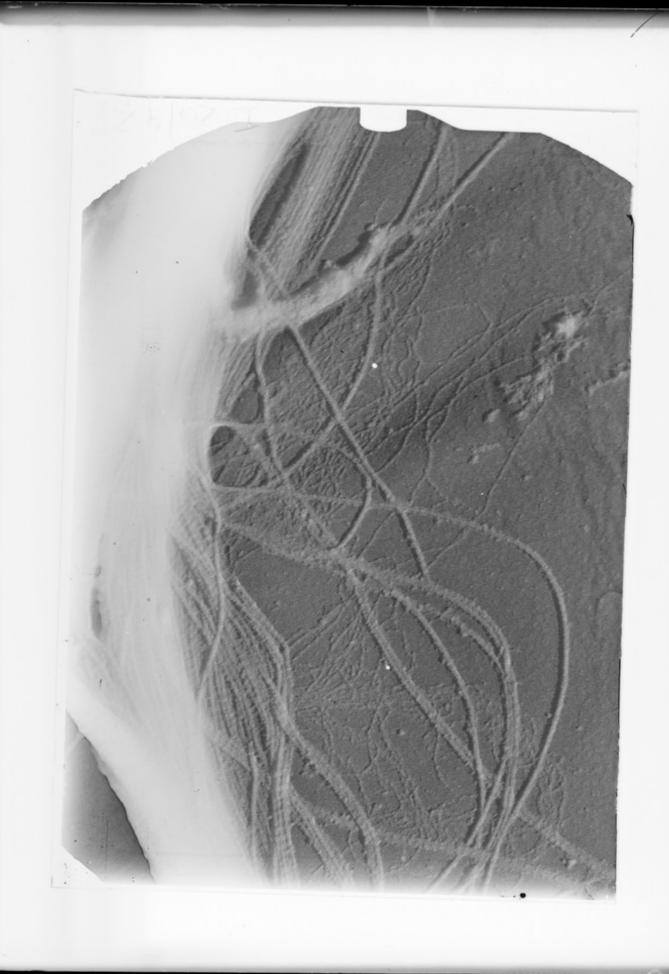

# Microscope image referenced as "20 day embryonic rat tail tendon"

### **Contributors**

Nardin, Miss

## **Publication/Creation**

February 1952

### **Persistent URL**

https://wellcomecollection.org/works/tyke34h3

### License and attribution

You have permission to make copies of this work under a Creative Commons, Attribution, Non-commercial license.

Non-commercial use includes private study, academic research, teaching, and other activities that are not primarily intended for, or directed towards, commercial advantage or private monetary compensation. See the Legal Code for further information.

Image source should be attributed as specified in the full catalogue record. If no source is given the image should be attributed to Wellcome Collection.