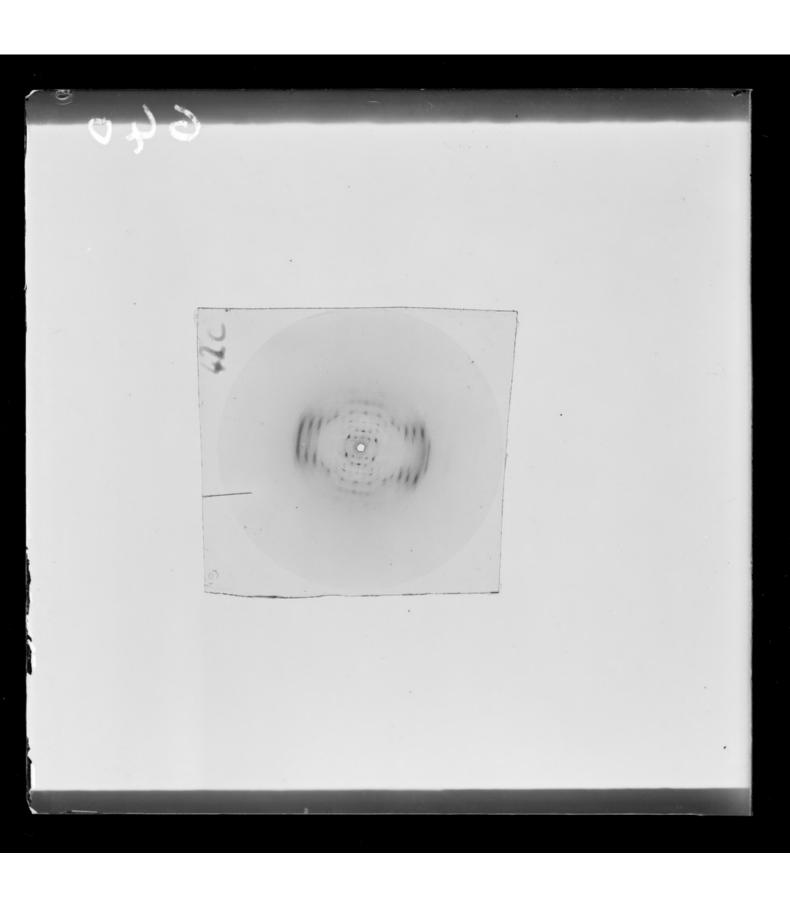

# X-ray diffraction exposure of A-form DNA referenced as "X-ray photograph DNA (Structure A) 45 (c) XR 35"