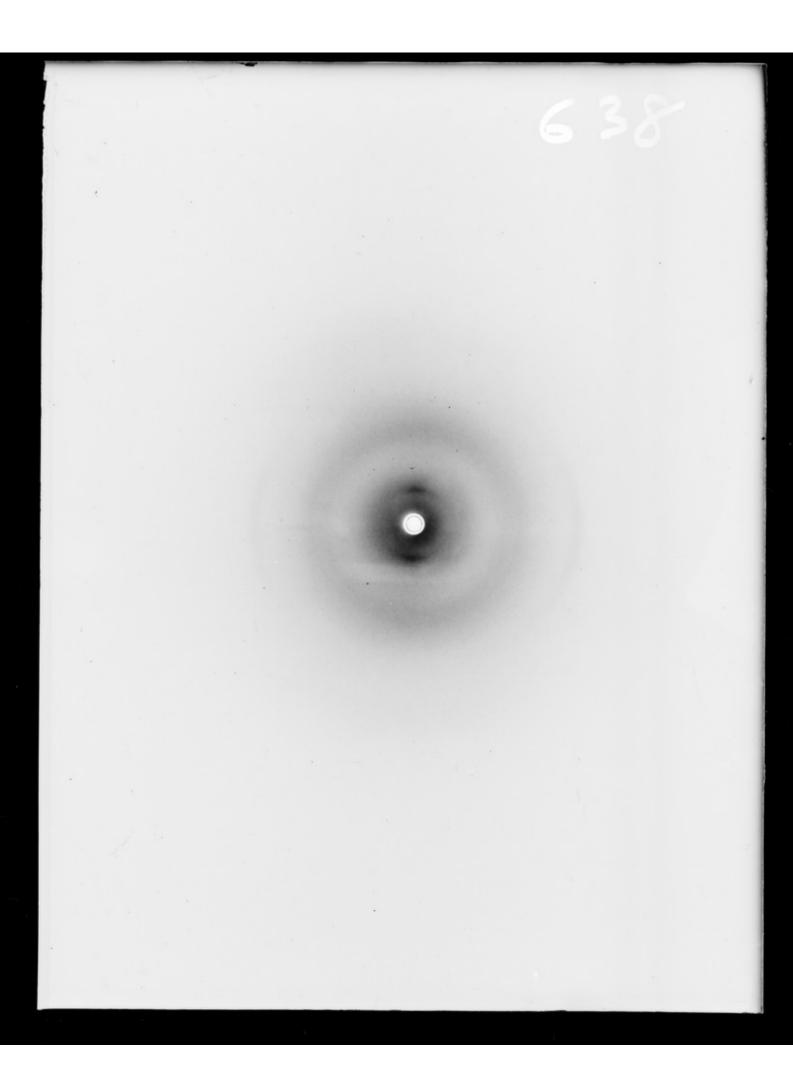

# X-ray diffraction exposure referenced as "Rat tail tendon at berth"

### **Contributors**

North, Anthony Charles Thomas

## **Publication/Creation**

March 1952