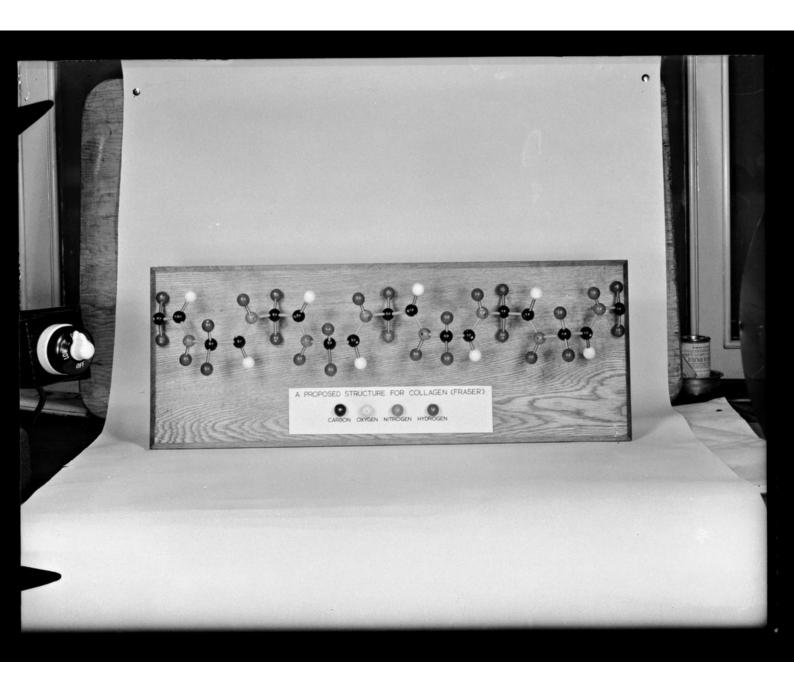

# Photograph referenced as "Model of the structure of collagen ([Robert Donald] Fraser)"