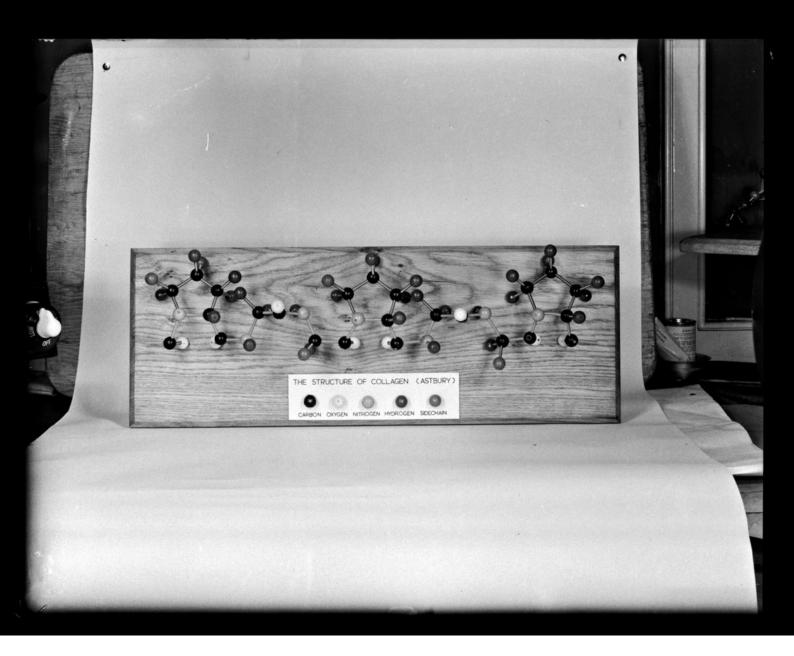

# Photograph referenced as "Model of the structure of collagen ([William]Astbury)"