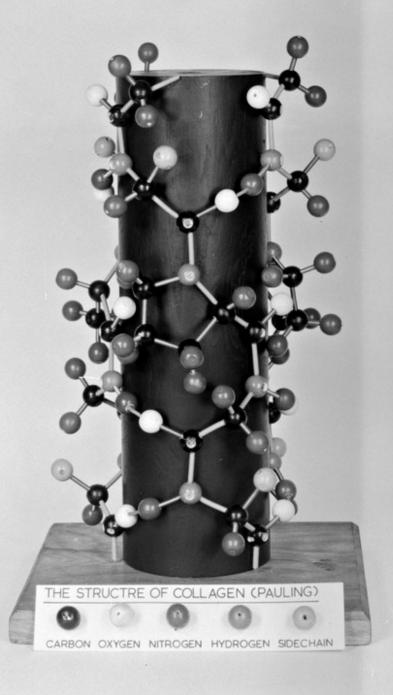

# Photograph referenced as "Model of the structure of collagen ([Linus] Pauling)"