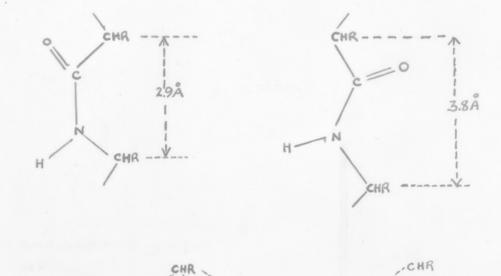

# "Infra-red diagram of structure of collagen"

### **Contributors**

Fraser, Robert Donald Bruce, 1924-

## **Publication/Creation**

March 1952

### **Persistent URL**

https://wellcomecollection.org/works/th75qcse

### License and attribution

You have permission to make copies of this work under a Creative Commons, Attribution, Non-commercial license.

Non-commercial use includes private study, academic research, teaching, and other activities that are not primarily intended for, or directed towards, commercial advantage or private monetary compensation. See the Legal Code for further information.

Image source should be attributed as specified in the full catalogue record. If no source is given the image should be attributed to Wellcome Collection.





CHR

Axis

CHR