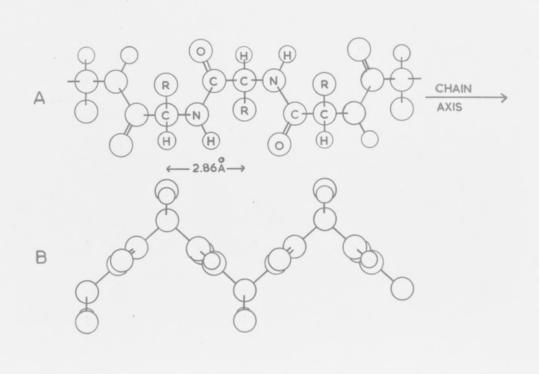

# Diagram referenced as "Structure of collagen"

## **Contributors**

Fraser, Robert Donald Bruce, 1924-

# **Publication/Creation**

March 1952

#### **Persistent URL**

https://wellcomecollection.org/works/ucc39ak9

## License and attribution

You have permission to make copies of this work under a Creative Commons, Attribution, Non-commercial license.

Non-commercial use includes private study, academic research, teaching, and other activities that are not primarily intended for, or directed towards, commercial advantage or private monetary compensation. See the Legal Code for further information.

Image source should be attributed as specified in the full catalogue record. If no source is given the image should be attributed to Wellcome Collection.