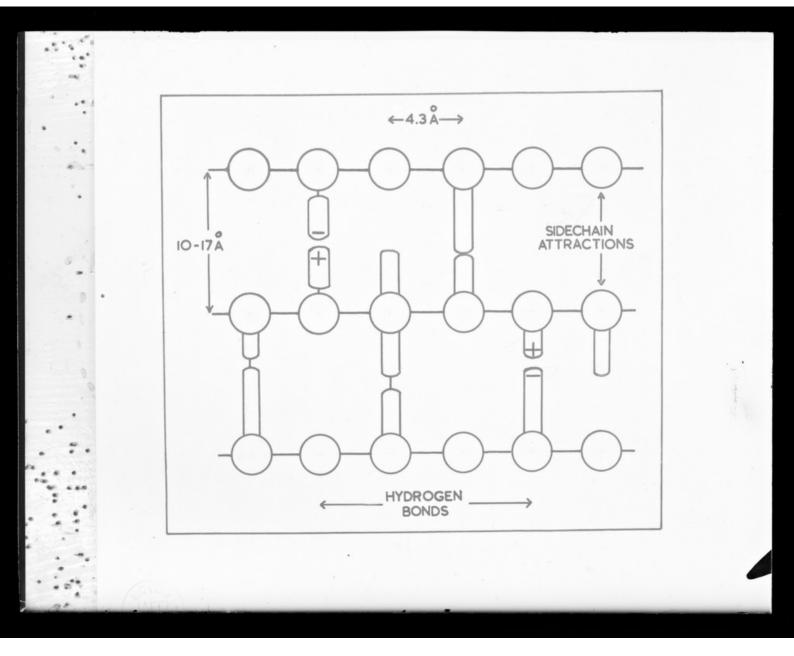

Drawing of the layer structure model of collagen referenced as "Layer structure model. Collagen"