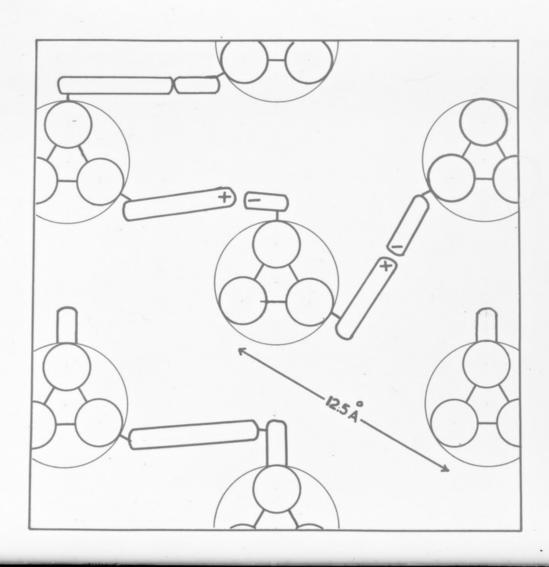

# Drawing of a Linus Pauling model of collagen referenced as "Pauling model. Collagen."