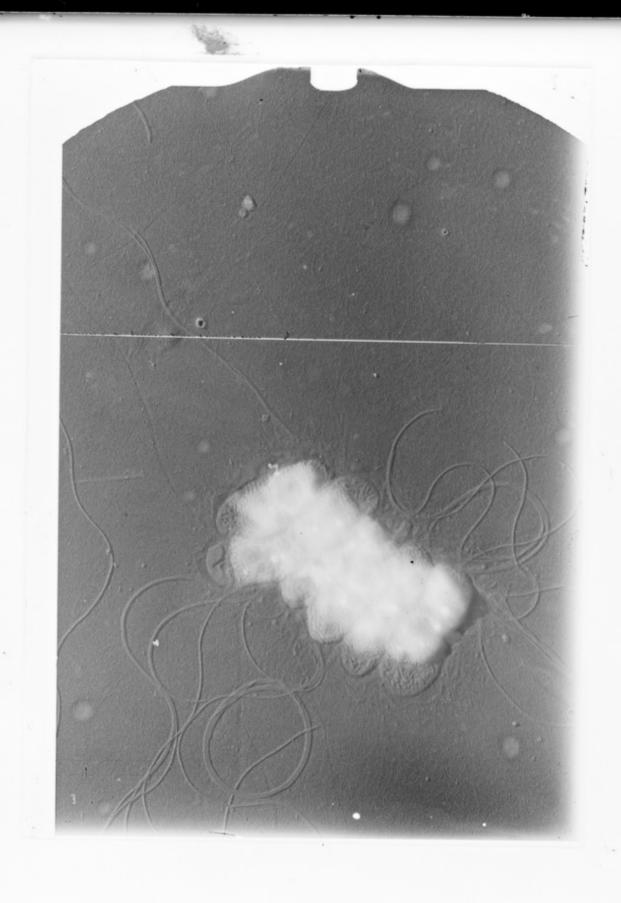

# Microscope image referenced as "Azotobacter"

### **Contributors**

Martin, A. V.

## **Publication/Creation**

March 1952

#### **Persistent URL**

https://wellcomecollection.org/works/xe5ezh4k

### License and attribution

You have permission to make copies of this work under a Creative Commons, Attribution, Non-commercial license.

Non-commercial use includes private study, academic research, teaching, and other activities that are not primarily intended for, or directed towards, commercial advantage or private monetary compensation. See the Legal Code for further information.

Image source should be attributed as specified in the full catalogue record. If no source is given the image should be attributed to Wellcome Collection.