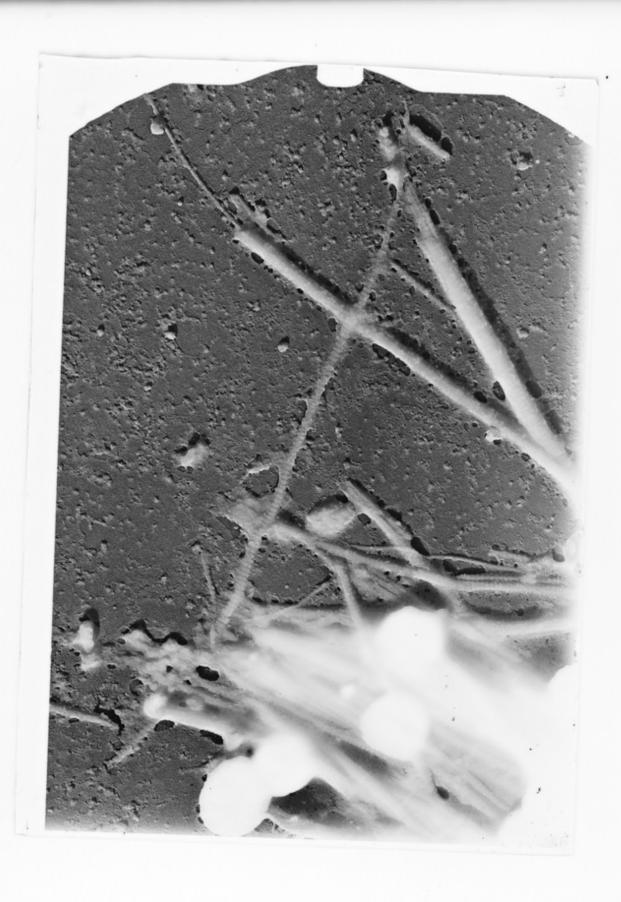

# Microscope image referenced as "Asterias rubens (common starfish). Collagen from decalcified dorsal skeleton"