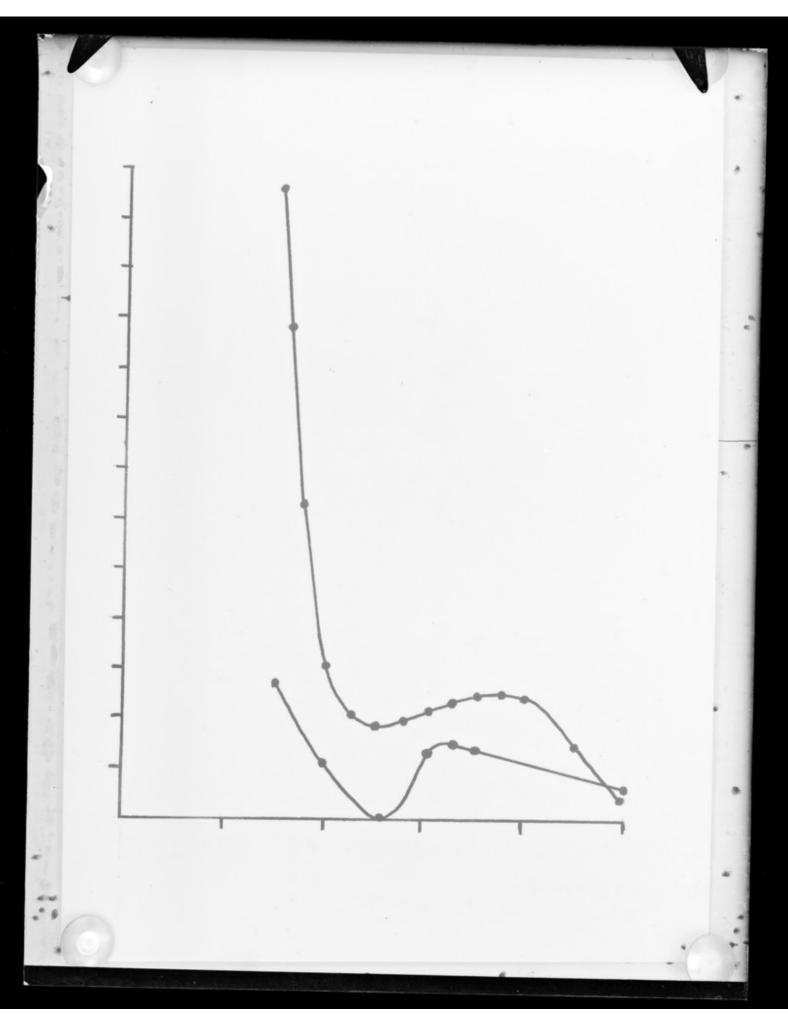

# Graph referenced as "Ultra-violet spectra [of] ram sperm"

### **Contributors**

Friedlaender, Marie Helene Gertrude.

## **Publication/Creation**

February 1952

### **Persistent URL**

https://wellcomecollection.org/works/gh2xm46n

### License and attribution

You have permission to make copies of this work under a Creative Commons, Attribution, Non-commercial license.

Non-commercial use includes private study, academic research, teaching, and other activities that are not primarily intended for, or directed towards, commercial advantage or private monetary compensation. See the Legal Code for further information.

Image source should be attributed as specified in the full catalogue record. If no source is given the image should be attributed to Wellcome Collection.