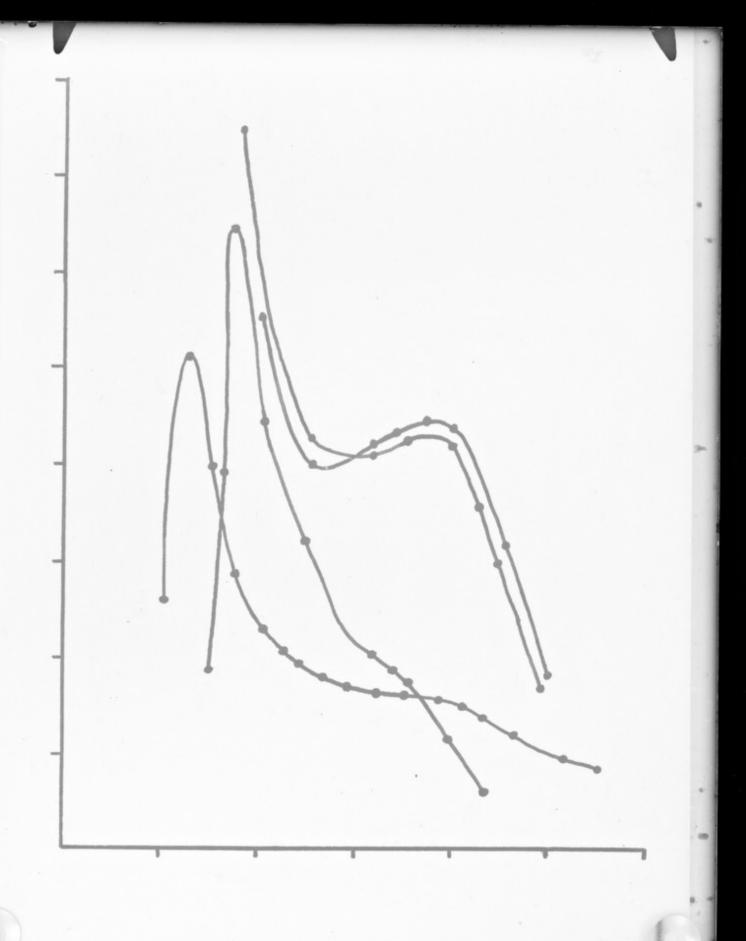

# Graph referenced as "Ultra-violet spectra after breakdown of contractile proteins. Ram sperm"