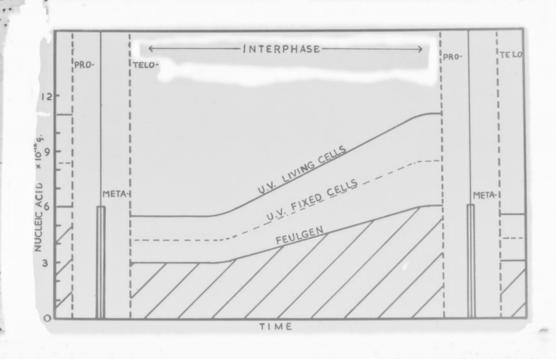

# **Graph referenced as "Summary of ultra-violet and Feulgen results"**

### **Contributors**

Walker, Peter M. B.

## **Publication/Creation**

February 1952

#### **Persistent URL**

https://wellcomecollection.org/works/gnbajh4t

### License and attribution

You have permission to make copies of this work under a Creative Commons, Attribution, Non-commercial license.

Non-commercial use includes private study, academic research, teaching, and other activities that are not primarily intended for, or directed towards, commercial advantage or private monetary compensation. See the Legal Code for further information.

Image source should be attributed as specified in the full catalogue record. If no source is given the image should be attributed to Wellcome Collection.