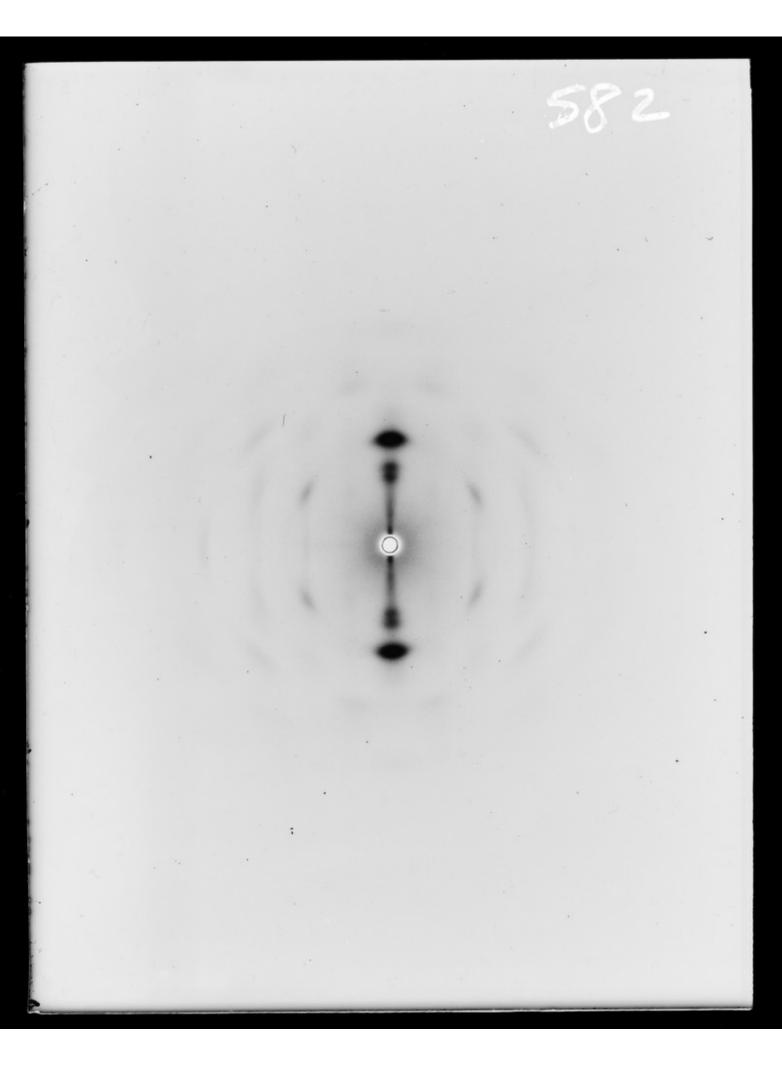

# X-ray diffraction exposure referenced as "Rolled flux"

### **Contributors**

North, Anthony Charles Thomas

## **Publication/Creation**

February 1952

#### **Persistent URL**

https://wellcomecollection.org/works/nmm46azc

### License and attribution

You have permission to make copies of this work under a Creative Commons, Attribution, Non-commercial license.

Non-commercial use includes private study, academic research, teaching, and other activities that are not primarily intended for, or directed towards, commercial advantage or private monetary compensation. See the Legal Code for further information.

Image source should be attributed as specified in the full catalogue record. If no source is given the image should be attributed to Wellcome Collection.