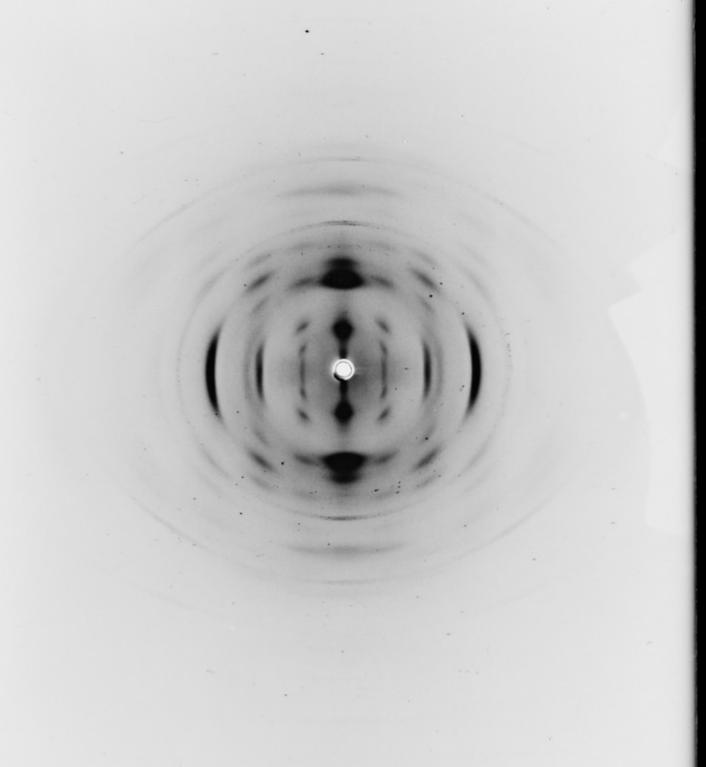

# X-ray diffraction exposure referenced as "Chitin. Linnalus Crab"

### **Contributors**

North, Anthony Charles Thomas

## **Publication/Creation**

February 1952