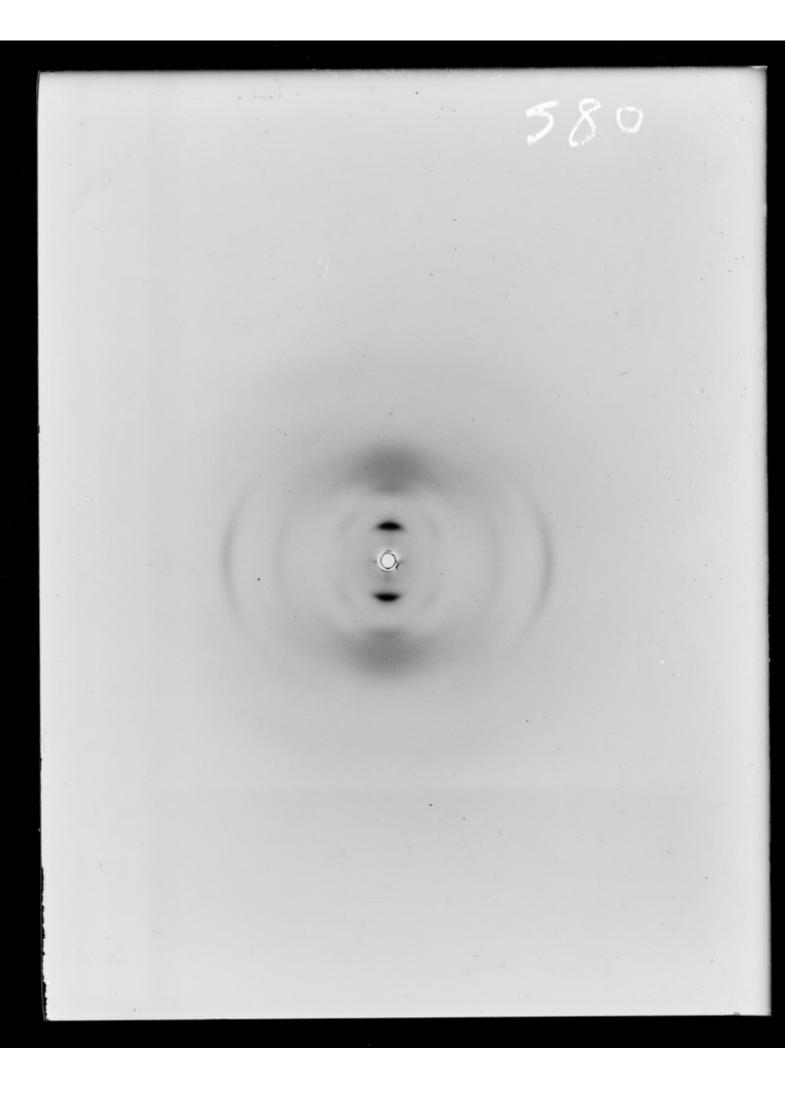

# X-ray diffraction exposure referenced as "Collagen"

## **Contributors**

Wilkins, Maurice Hugh Frederick, 1916-2004

# **Publication/Creation**

February 1952