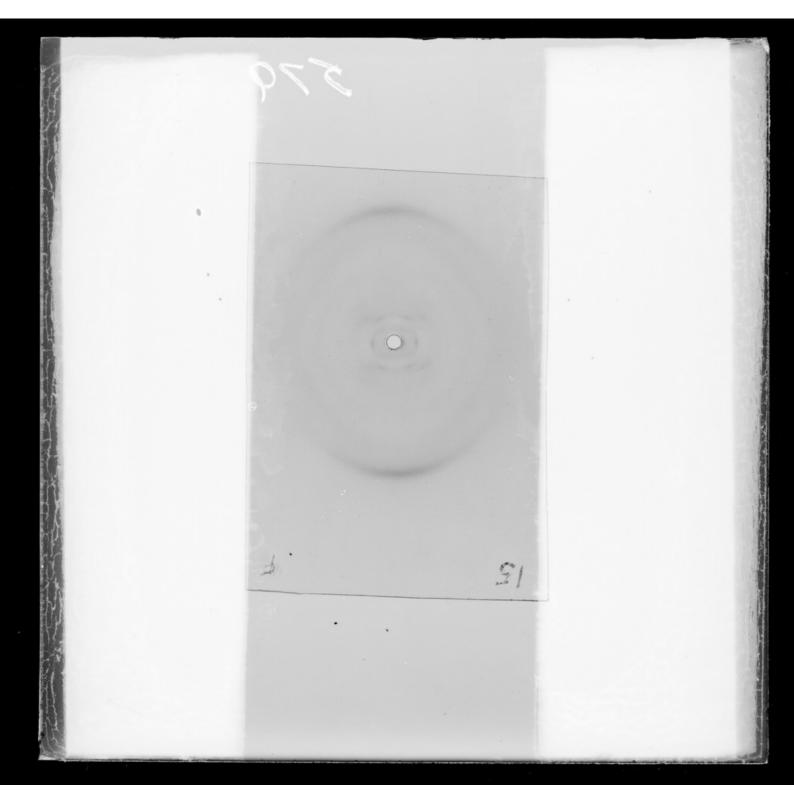

# X-ray diffraction exposure referenced as "B-coli DNA"

## **Contributors**

Wilkins, Maurice Hugh Frederick, 1916-2004

# **Publication/Creation**

February 1952