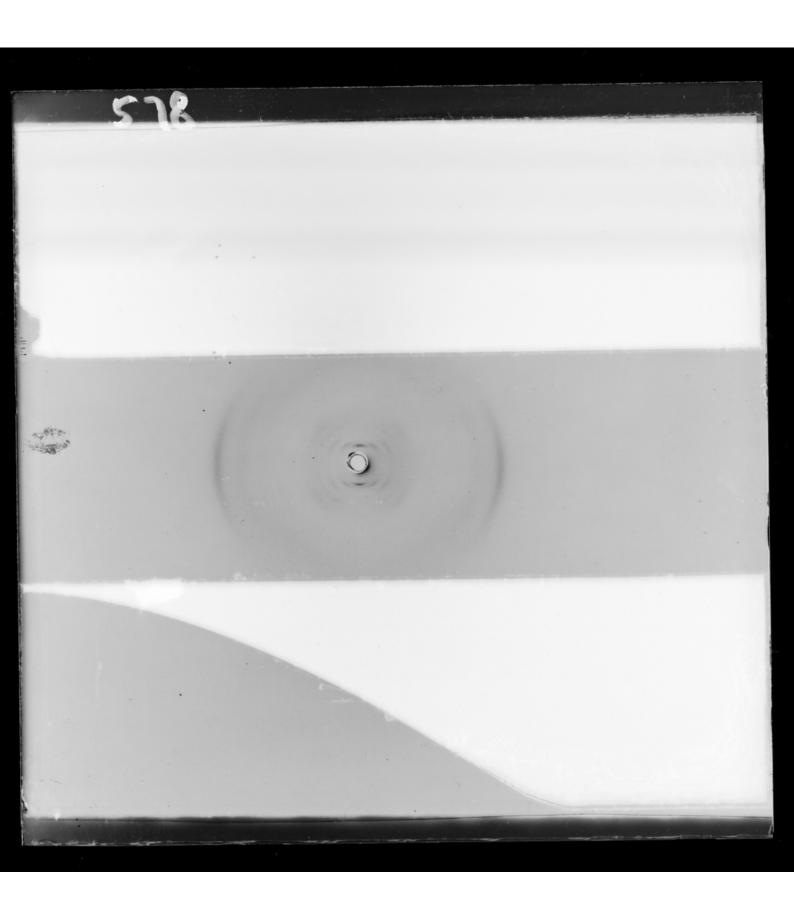

# X-ray diffraction exposure referenced as "Sepia sperm"

## **Publication/Creation**

February 1952