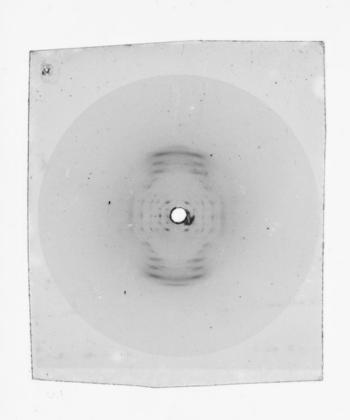

# X-ray diffraction exposure referenced as "Microphotograph of Signer DNA crystalline state (10A)"