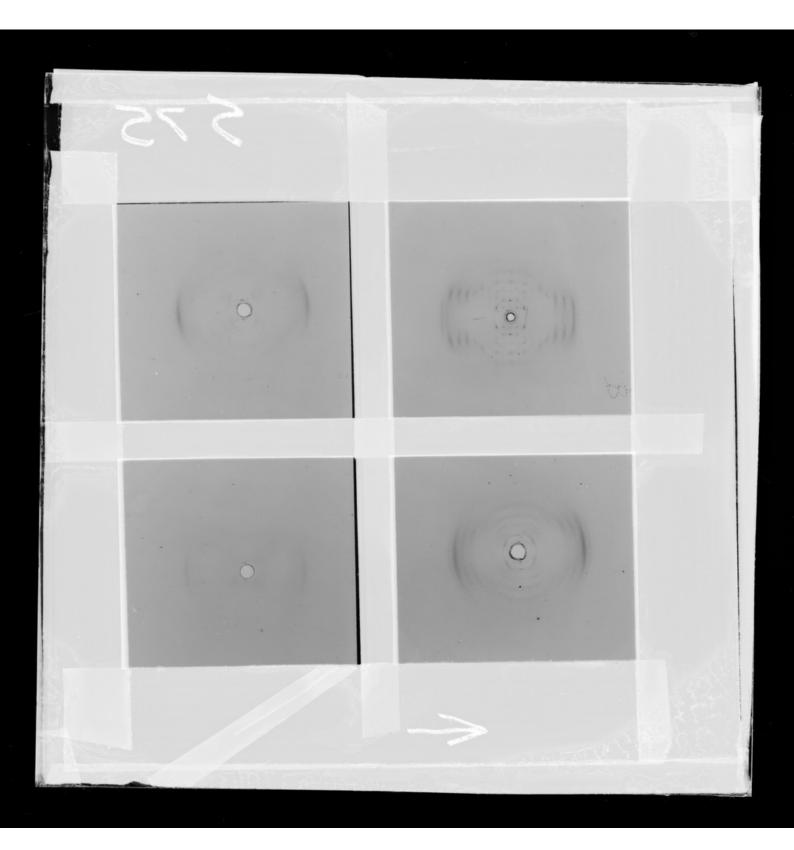

X-ray diffraction exposure referenced as "Signer DNA transition from "crystalline" to "wet" state. XR 24"