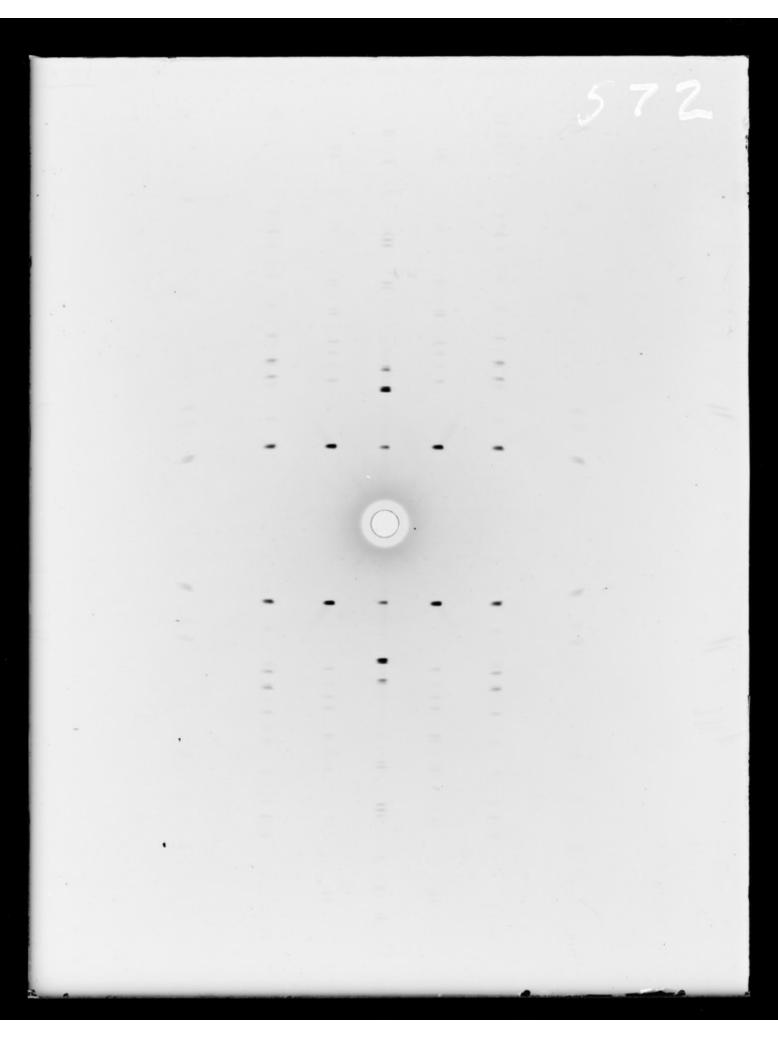

# X-ray diffraction exposure referenced as "X-ray rotation photograph of unknown substance"