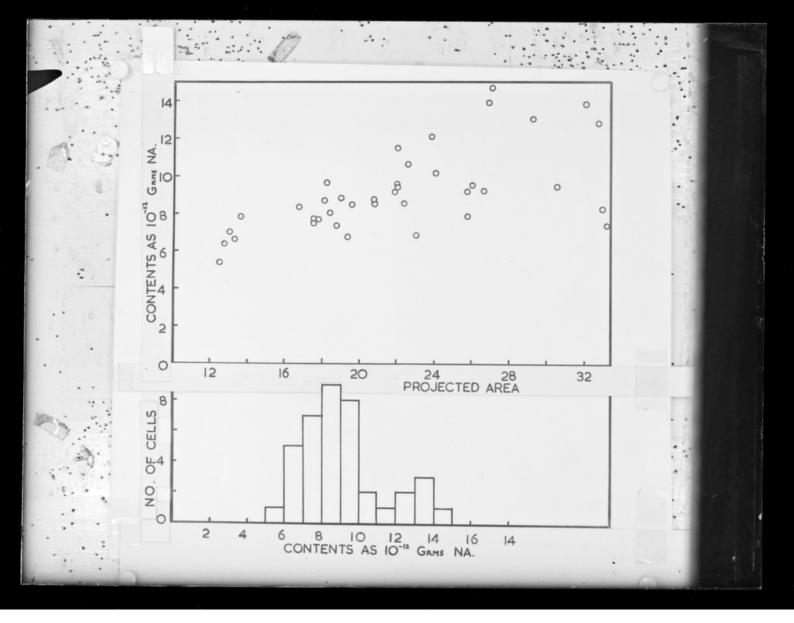

# **Graph referenced as "Metaphase chromosomes measurements"**

### **Contributors**

Walker, Peter M. B.

## **Publication/Creation**

November 1951

### **Persistent URL**

https://wellcomecollection.org/works/vtwxpg4b

### License and attribution

You have permission to make copies of this work under a Creative Commons, Attribution, Non-commercial license.

Non-commercial use includes private study, academic research, teaching, and other activities that are not primarily intended for, or directed towards, commercial advantage or private monetary compensation. See the Legal Code for further information.

Image source should be attributed as specified in the full catalogue record. If no source is given the image should be attributed to Wellcome Collection.