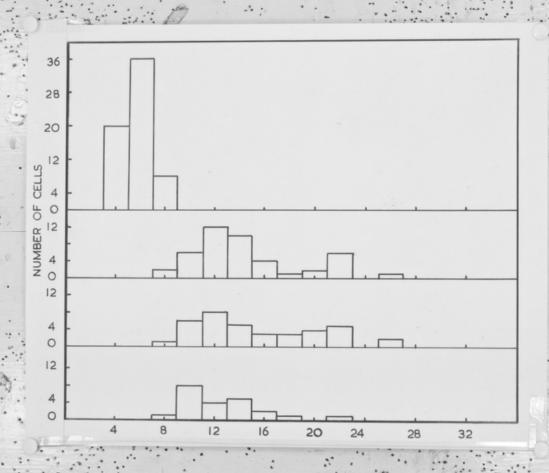

# Graph referenced as "Chick tissue culture and erythrocyte nuclei"

## **Contributors**

Walker, Peter M. B.

# **Publication/Creation**

November 1951

#### **Persistent URL**

https://wellcomecollection.org/works/er7u9u5k

## License and attribution

You have permission to make copies of this work under a Creative Commons, Attribution, Non-commercial license.

Non-commercial use includes private study, academic research, teaching, and other activities that are not primarily intended for, or directed towards, commercial advantage or private monetary compensation. See the Legal Code for further information.

Image source should be attributed as specified in the full catalogue record. If no source is given the image should be attributed to Wellcome Collection.