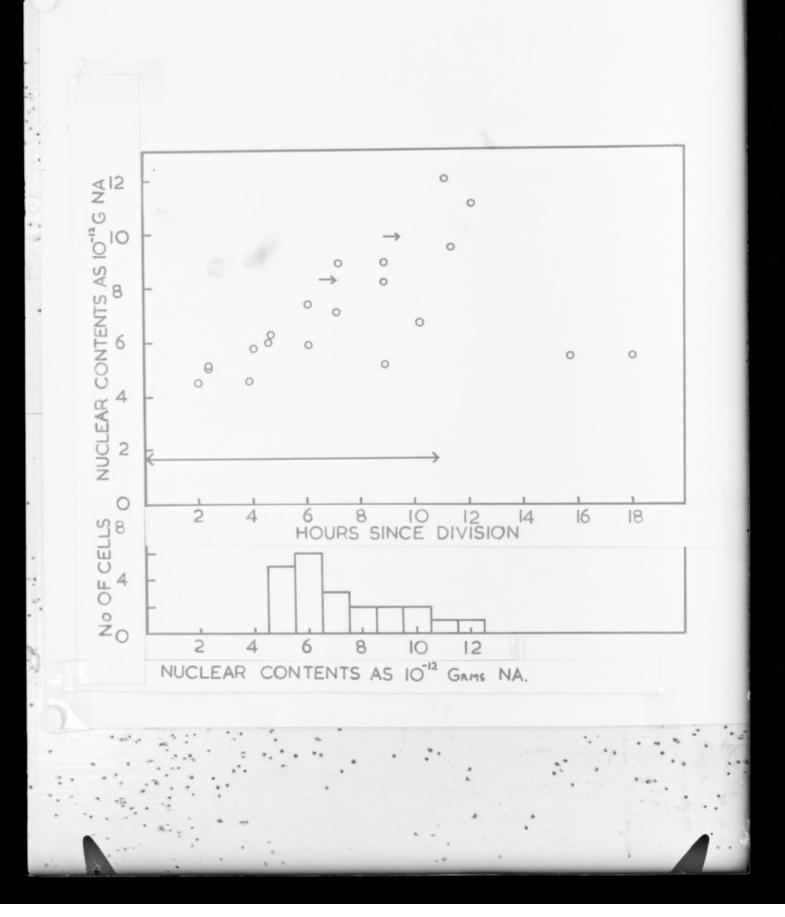

# Graph referenced as "Increase of ultra-violet absorbing material during interphase"