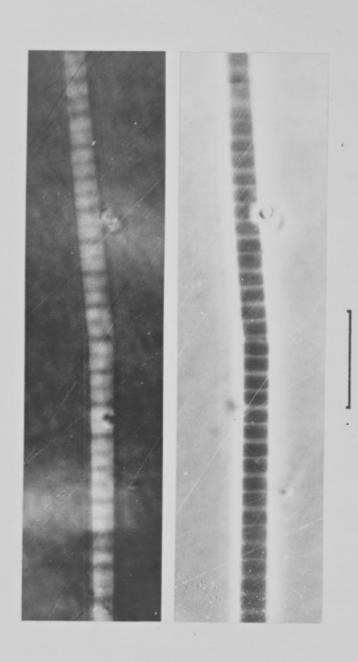

# Microscope image referenced as "Dytiscus fibril. Phase and polarised light"

## **Contributors**

Hanson, Emmeline Jean, 1919-1973

# **Publication/Creation**

July 1951

#### **Persistent URL**

https://wellcomecollection.org/works/yvsw3uv4

## License and attribution

You have permission to make copies of this work under a Creative Commons, Attribution, Non-commercial license.

Non-commercial use includes private study, academic research, teaching, and other activities that are not primarily intended for, or directed towards, commercial advantage or private monetary compensation. See the Legal Code for further information.

Image source should be attributed as specified in the full catalogue record. If no source is given the image should be attributed to Wellcome Collection.