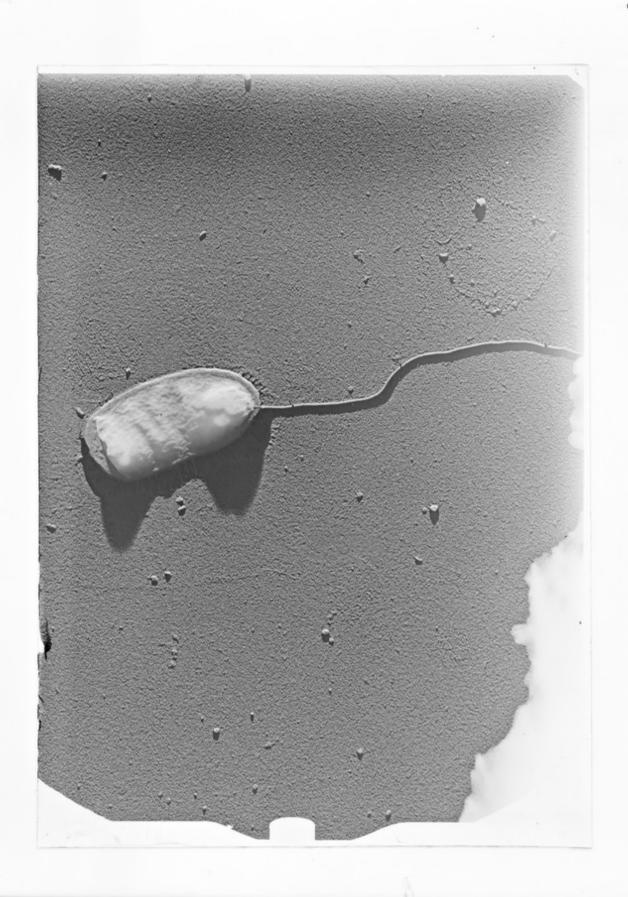

# Microscope image referenced as "Bacterium and flagellum"

#### **Contributors**

Martin, A. V.

### **Publication/Creation**

July 1951

#### **Persistent URL**

https://wellcomecollection.org/works/jpufwm7s

## License and attribution

You have permission to make copies of this work under a Creative Commons, Attribution, Non-commercial license.

Non-commercial use includes private study, academic research, teaching, and other activities that are not primarily intended for, or directed towards, commercial advantage or private monetary compensation. See the Legal Code for further information.

Image source should be attributed as specified in the full catalogue record. If no source is given the image should be attributed to Wellcome Collection.