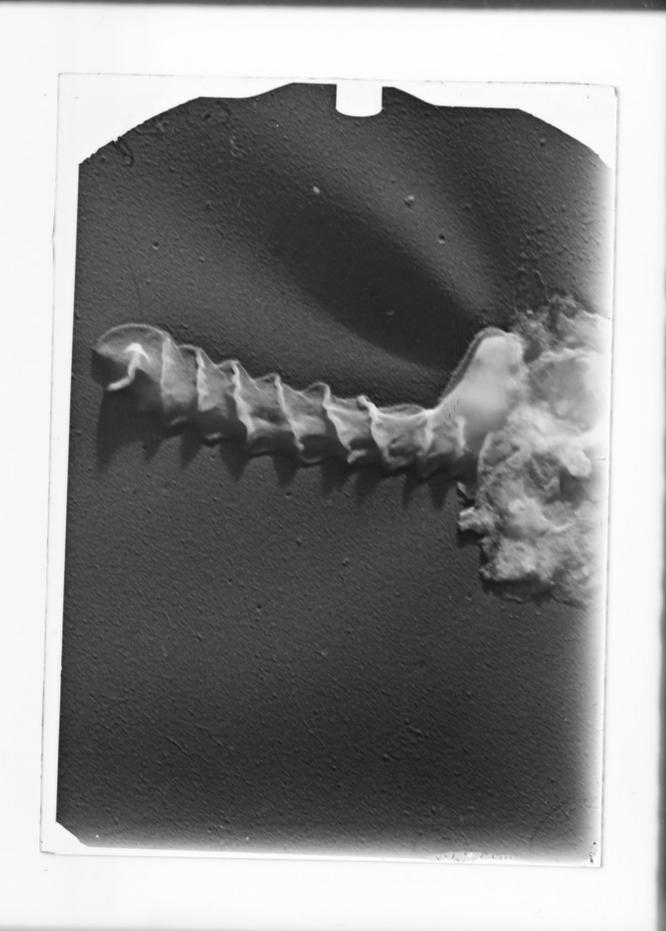

# Microscope image referenced as "Bacterium CEF 10a8"

#### **Contributors**

Martin, A. V.

### **Publication/Creation**

July 1951

#### **Persistent URL**

https://wellcomecollection.org/works/at7s5fqs

## License and attribution

You have permission to make copies of this work under a Creative Commons, Attribution, Non-commercial license.

Non-commercial use includes private study, academic research, teaching, and other activities that are not primarily intended for, or directed towards, commercial advantage or private monetary compensation. See the Legal Code for further information.

Image source should be attributed as specified in the full catalogue record. If no source is given the image should be attributed to Wellcome Collection.