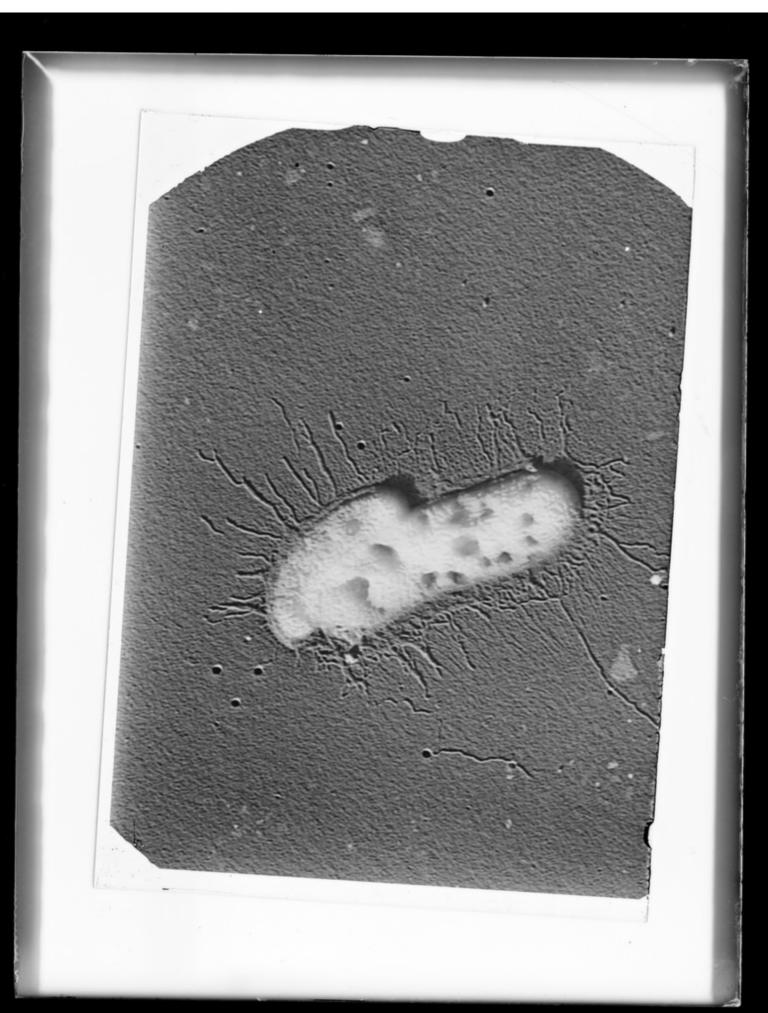

# Microscope image referenced as "Bacterium CEF 3c"

## **Contributors**

Martin, A. V.

# **Publication/Creation**

July 1951

#### **Persistent URL**

https://wellcomecollection.org/works/w4qjvqfk

## License and attribution

You have permission to make copies of this work under a Creative Commons, Attribution, Non-commercial license.

Non-commercial use includes private study, academic research, teaching, and other activities that are not primarily intended for, or directed towards, commercial advantage or private monetary compensation. See the Legal Code for further information.

Image source should be attributed as specified in the full catalogue record. If no source is given the image should be attributed to Wellcome Collection.