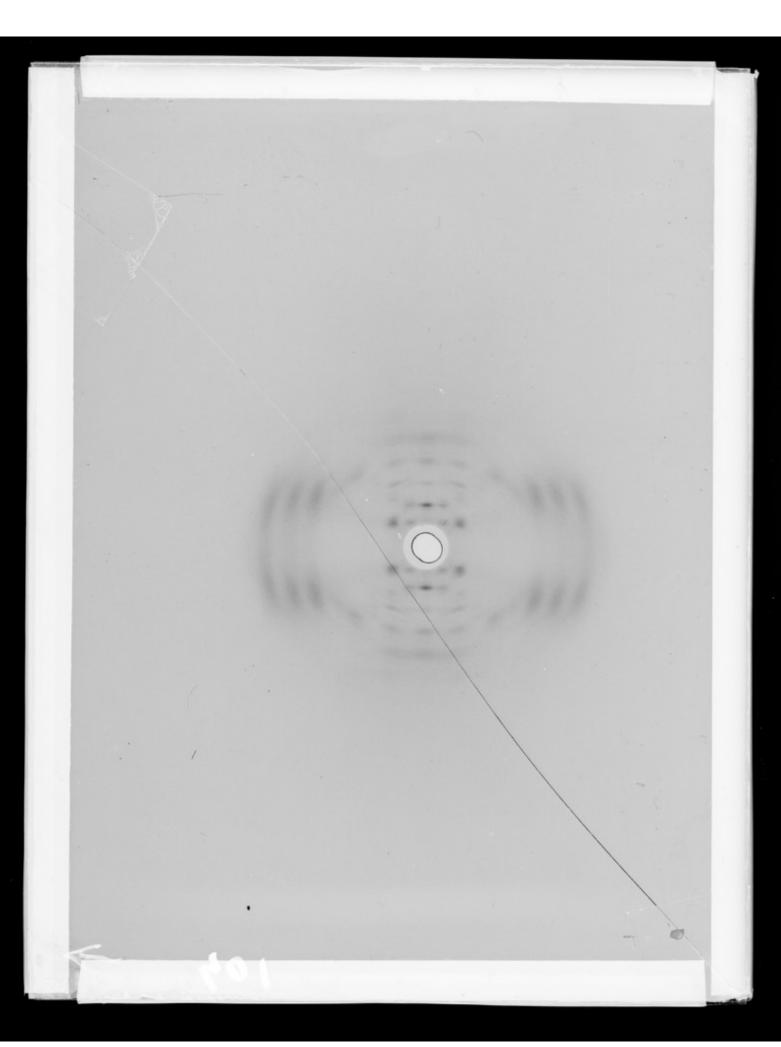

# X-ray diffraction exposure image referenced as "DNA fibres at 96% humidity. X ray-Vc. Cobalt, unfiltered. Fixed both ends"