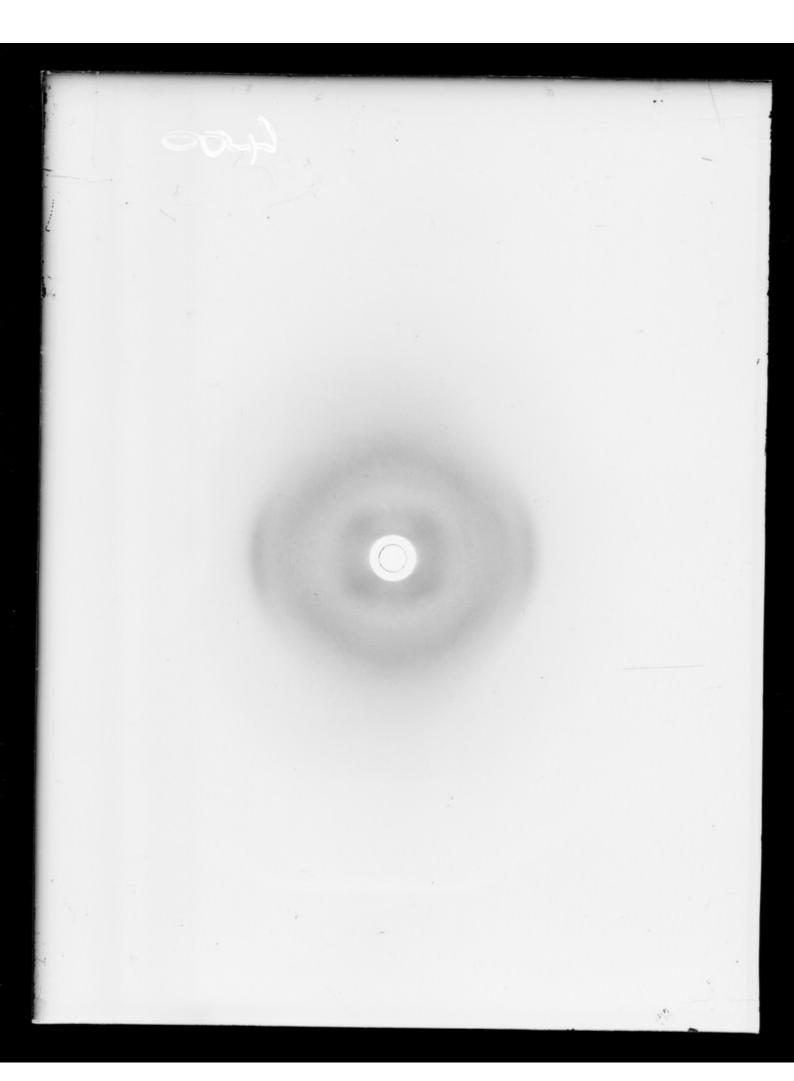

# X-ray diffraction exposure referenced as "Sepia sperm 66% [relative humidity] Plate 35 (Mr Gosling)"