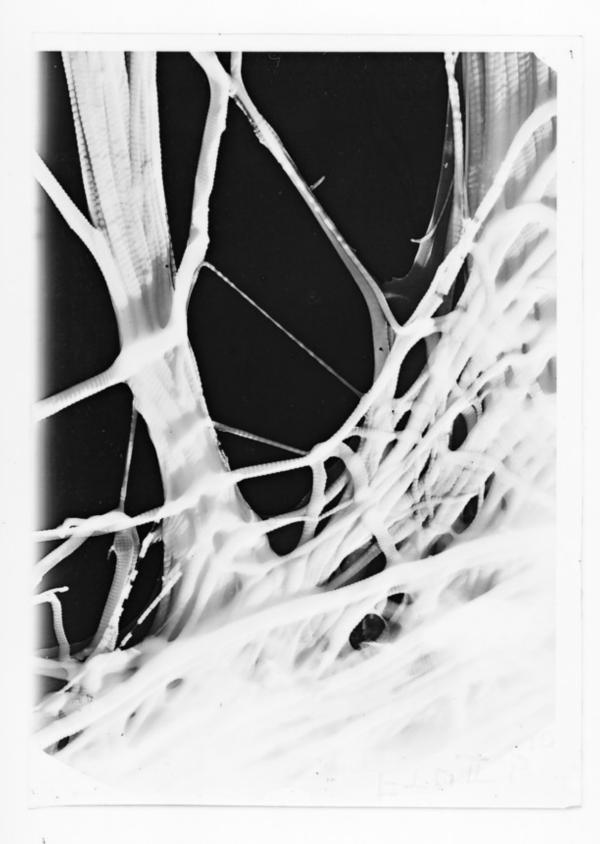

# Electron microscope image referenced as "Extended fibres"

## **Contributors**

Martin, A. V.

# **Publication/Creation**

July 1951

#### **Persistent URL**

https://wellcomecollection.org/works/msce5kua

## License and attribution

You have permission to make copies of this work under a Creative Commons, Attribution, Non-commercial license.

Non-commercial use includes private study, academic research, teaching, and other activities that are not primarily intended for, or directed towards, commercial advantage or private monetary compensation. See the Legal Code for further information.

Image source should be attributed as specified in the full catalogue record. If no source is given the image should be attributed to Wellcome Collection.





STATE OF THE PARTY OF THE PARTY